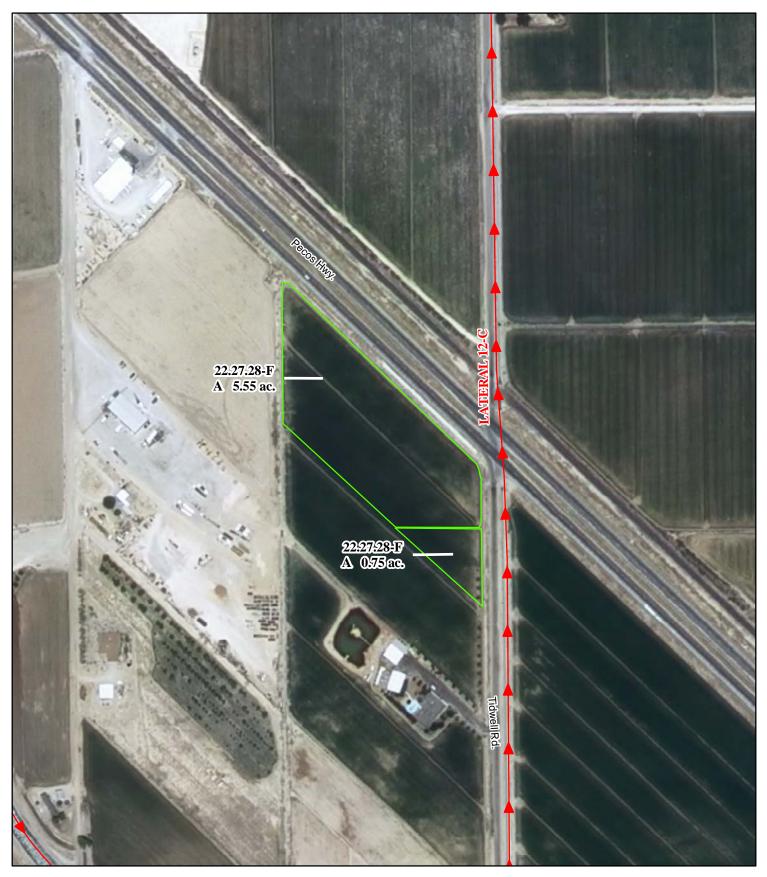

## f. Location and Amount of Irrigated Acreage:

Section 28, Township 22S, Range 27E, N.M.P.M.

| Pt. NE <sup>1</sup> /4 |        | 5.55 acres |
|------------------------|--------|------------|
| Pt. SE <sup>1</sup> /4 |        | 0.75 acres |
|                        | Total: | 6.30 acres |

As shown on the attached revised Hydrographic Survey Map for Subfile No. 22.27.28-F, and the CID Section Hydrographic Survey Map Sheet No. 30 (1999-2011), included in Part F of this Appendix, representing the Court record as of the date of the filing of this Decree.

#### g. Amount of Water:

As set forth in Part B of this Appendix.

| ©<br> | gend<br>Point of Diversion<br>► Canals / Ditches<br>ct Boundaries | 2009 Digital Orthophotography<br>Grid Interval = 1000<br>Scale 1 " = 300 ' |           | <b>STATE OF NEW MEXICO</b><br>Office of the State Engineer<br>John R. D'Antonio, Jr., P.E., State Engineer |            | Daniel Baeza Jr. &<br>Terra R. Baeza<br>Subfile 22.27.28-F<br>4/21/2011 |
|-------|-------------------------------------------------------------------|----------------------------------------------------------------------------|-----------|------------------------------------------------------------------------------------------------------------|------------|-------------------------------------------------------------------------|
|       | Surface Water Only                                                | Scale $1 = 500$                                                            | $\otimes$ | Pecos River Stream System                                                                                  |            | 4/21/2011                                                               |
|       | Supplemental Groundwater                                          | 1:3,600                                                                    |           | Carlsbad Irrigation District                                                                               |            | STUE STREET                                                             |
|       | Reservoir / Pond                                                  | 75 37.5 0 75 150 225 300 375                                               |           | Hydrographic Survey                                                                                        |            |                                                                         |
|       | No Right                                                          | Feet                                                                       | J         | Township 22 D.D                                                                                            | <b>)</b> . | Interrioto Streem Commission PAE                                        |